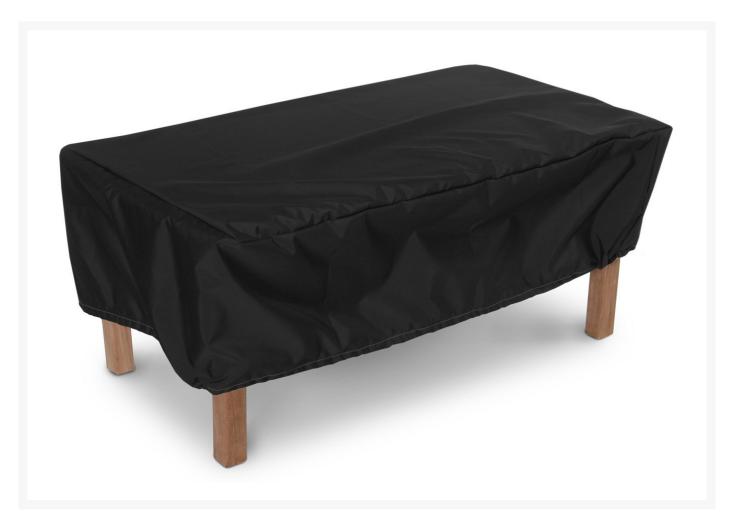

## Small Rectangular Coffee Table Cover - 25L x 19W x 17H in.

KVRS-2550

In design and construction, the KoverRoos® outdoor furniture covers are the best on the market. Outdoor covers need to breathe so that mold and mildew does not grow. These covers use quality materials that are one-way breathable. This allows moisture to escape while still keeping dirt out. These light-weight covers are stronger than most vinyl ones.

## KoverRoos®MAX

This eco-friendly patented cover will retain its color and strength in severe weather. It is extremely breathable and durable.

- Includes: Cover and storage pouch
- Attachment Method: Drawstring, Velcro, and U-shaped hook and bungee system (Set of 4)
- Easy to fold and store
- One-way breathable
- Weather resistant
- Handles temperatures from -100&deg to 240° F
- Made in the USA
- Dimensions: 25L x 19W x 17H in.