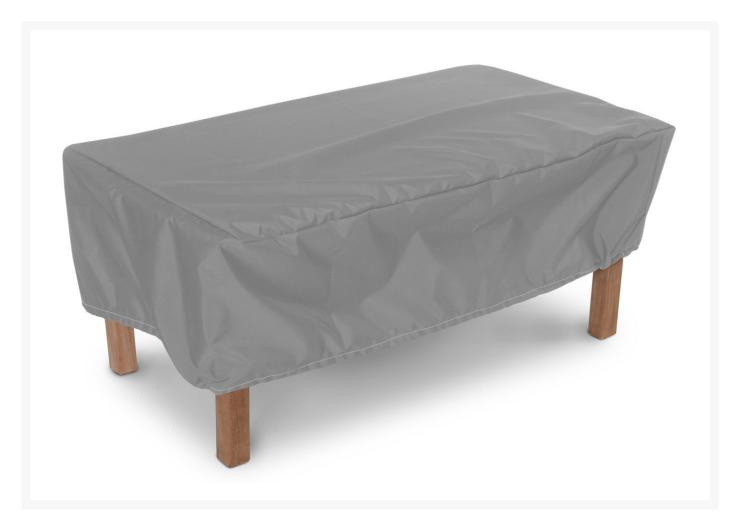

## Small Rectangular Coffee Table Cover - 23.5L x 21.5W x 14H in.

KVRS-8102

In design and construction, the KoverRoos® outdoor furniture covers are the best on the market. Outdoor covers need to breathe so that mold and mildew does not grow. These covers use quality materials that are one-way breathable. This allows moisture to escape while still keeping dirt out. These light-weight covers are stronger than most vinyl ones.

## KoverRoos®MAX

This eco-friendly patented cover will retain its color and strength in severe weather. It is extremely breathable and durable.

- Includes: Cover and storage pouch
- Attachment Method: Drawstring, Velcro, and U-shaped hook and bungee system (Set of 4)
- Easy to fold and store
- One-way breathable
- Weather resistant
- Handles temperatures from -100&deg to 240° F
- Made in the USA
- Dimensions: 23.5L x 21.5W x 14H in.