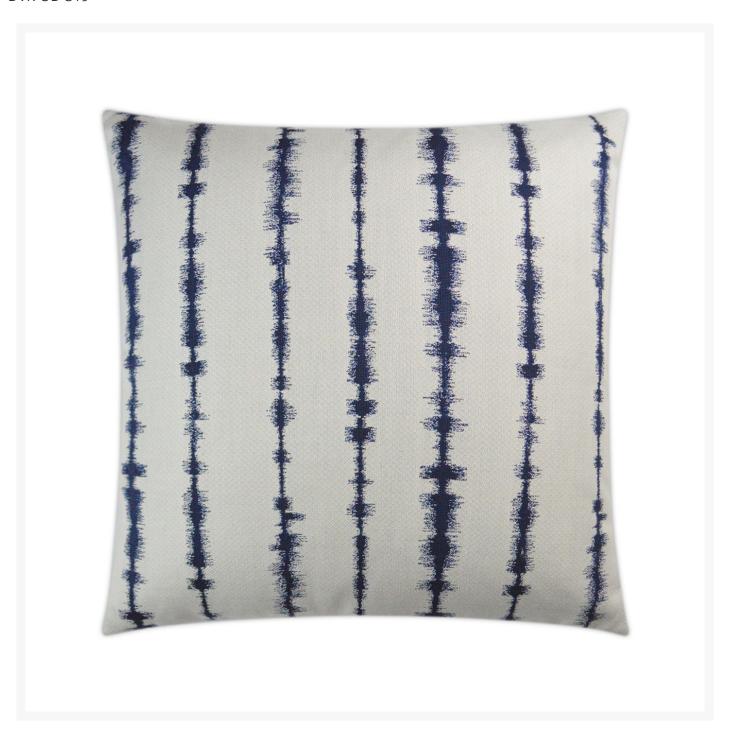

## Shinto Outdoor Pillow 22x22

DVK-OD-319

This premium striped pillow is great for pairing with your accent pillows. It has the same fabric back to back and can also come in as a lumbar pillow.

- These fashionable outdoor accent pillows are the perfect way to update the look of your patio furniture
- Polyester Angel Hair Down Alternative insert
- Only the highest quality materials for durability, longevity, and comfort
- High abrasion and pill-resistant
- Quick Dry
- Stain and liquid resistant
- Ultraviolet & fade resistant
- Mildew, mold & rot resistant
- Resists Dry & Wet Crocking
- Made in the USA
- Note: These pillows are made to order and cannot be cancelled, refunded, or returned