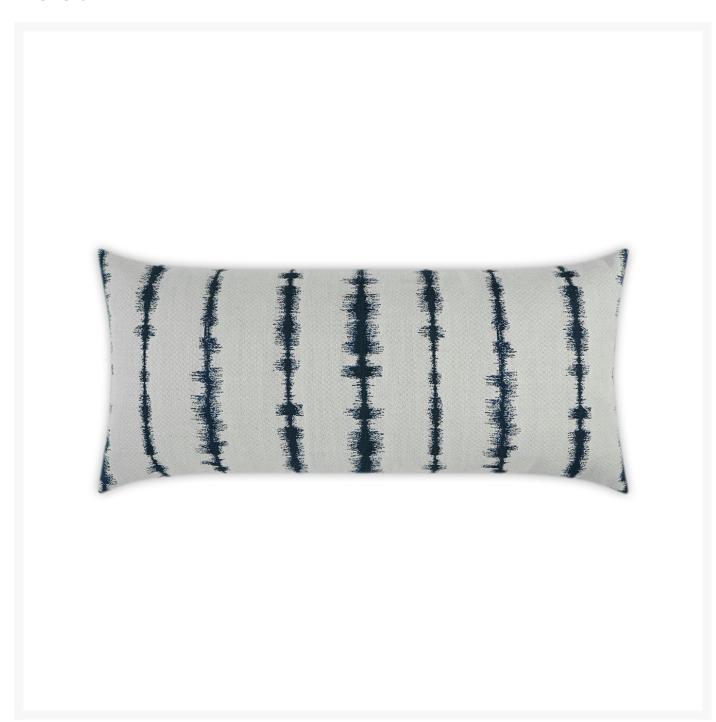

## Shinto Lumbar Outdoor Pillow 24x12

**DVK-OD-320** 

This feathered stripe pillow is great for pairing with your accent pillows. It has the same fabric back to back and can also come in as a square pillow.