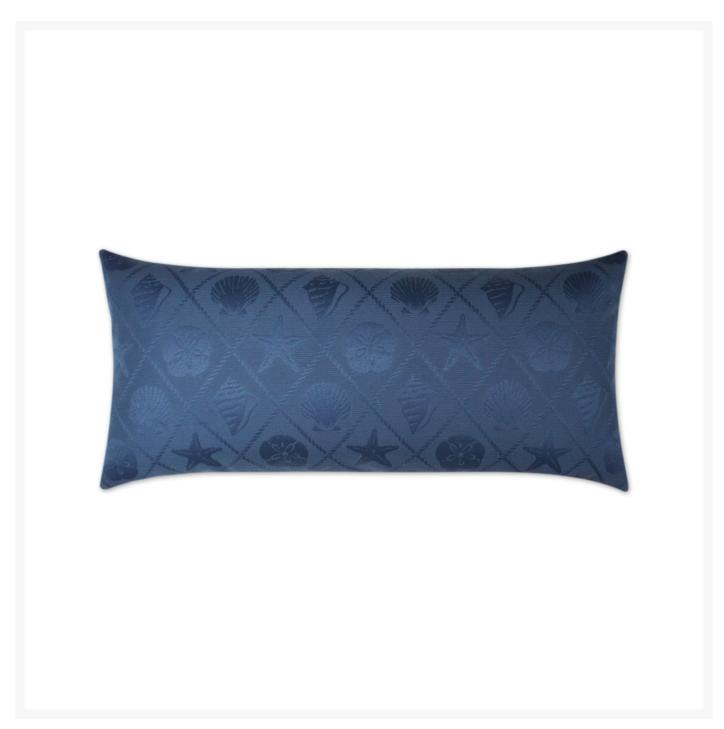

## Shell Trellis Lumbar Outdoor Pillow 24x12

DVK-OD-126

Shell Trellis comes in a navy-blue color. This solid textured pillow features a matelassé of a trellis of rope net and starfish and seashell motifs. Pair Shell Trellis with crisp whites, reds, and navy blue for a nautical theme.

This pillow also has the same fabric on front and back.

- These fashionable outdoor accent pillows are the perfect way to update the look of your patio furniture
- Polyester Angel Hair Down Alternative insert
- Only the highest quality materials for durability, longevity, and comfort
- High abrasion and pill-resistant
- Quick Dry
- Stain and liquid resistant
- Ultraviolet & fade resistant
- Mildew, mold & rot resistant
- Resists Dry & Wet Crocking
- Made in the USA
- Note: These pillows are made to order and cannot be cancelled, refunded, or returned