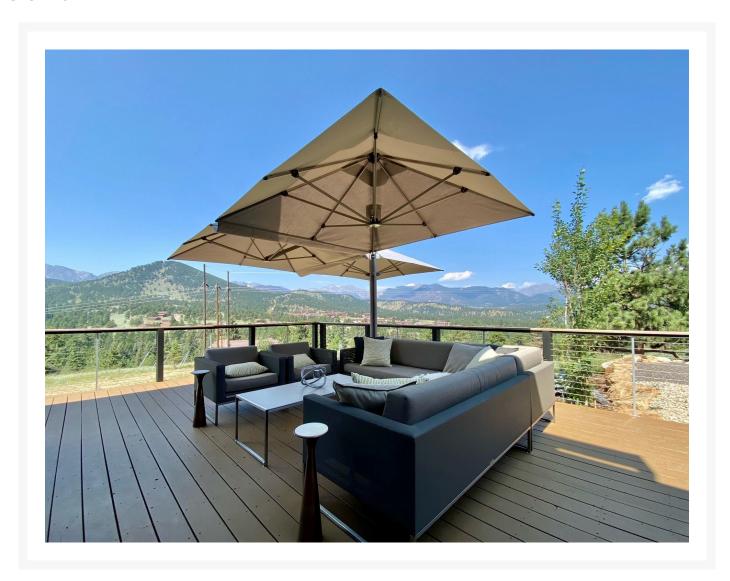

## Shadowspec Unity™ Trio Square Cantilever Patio Umbrella

SPC-TRIO

Drawing from over 25 years of experience, Shadowspec leads the industry with the best-quality cantilever umbrellas. The Shadowspec Unity™ Trio Square Cantilever Umbrella is engineered and hand built to provide style to any outdoor setting. The patented designs are integrated to create a seamless and functional aesthetic with marine-grade durability. The striking umbrella features an ingenious deployment system with no internal moving parts, cables, or crank handles. It gives you the ability to open or close the Unity™ in only three seconds.

- Made to order. May not be canceled or returned once production is underway.
- Materials: Marine-grade aluminum with 316 stainless steel components

- Color: Silver
- Three square canopies
- Heat-treated for structural strength
- Rotates 360 degrees for full shade coverage
- LED light technology built into the central hub
- Effortless deployment system
- Water, chlorine, mold, and mildew resistant
- Dimensions: Three 8' squares x 9'6"H