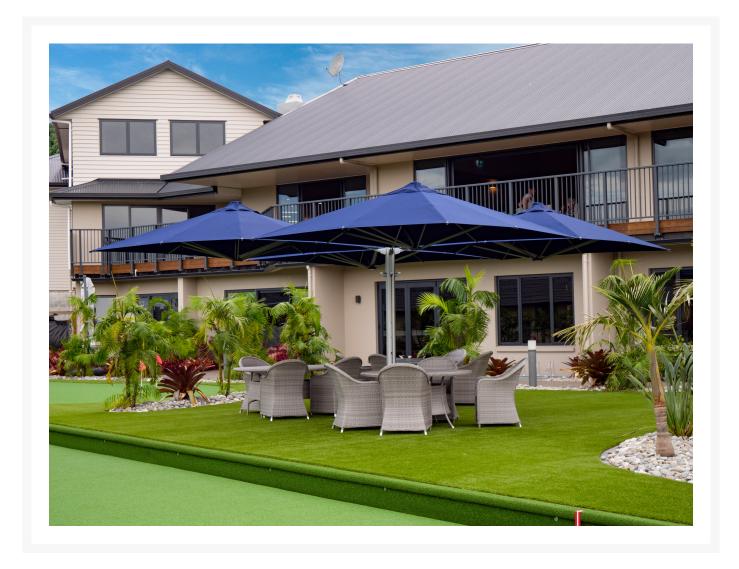

## Shadowspec Unity™ Quattro Square Cantilever Patio Umbrella

SPC-QUATTRO

Drawing from over 25 years of experience, Shadowspec leads the industry with the best-quality cantilever umbrellas. The Shadowspec Unity™ Quattro Square Cantilever Umbrella is engineered and hand built to provide style to any outdoor setting. The patented designs are integrated to create a seamless and functional aesthetic with marine-grade durability. The striking umbrella features an ingenious deployment system with no internal moving parts, cables, or crank handles. It gives you the ability to open or close the Unity™ in only three seconds.

- Made to order. May not be canceled or returned once production is underway.
- Materials: Marine-grade aluminum with 316 stainless steel components

- Color: Silver
- Four square canopies
- Heat-treated for structural strength
- Rotates 360 degrees for full shade coverage
- LED light technology built into the central hub
- Effortless deployment system
- Water, chlorine, mold, and mildew resistant
- Dimensions: Four 8' squares x 9'6"H