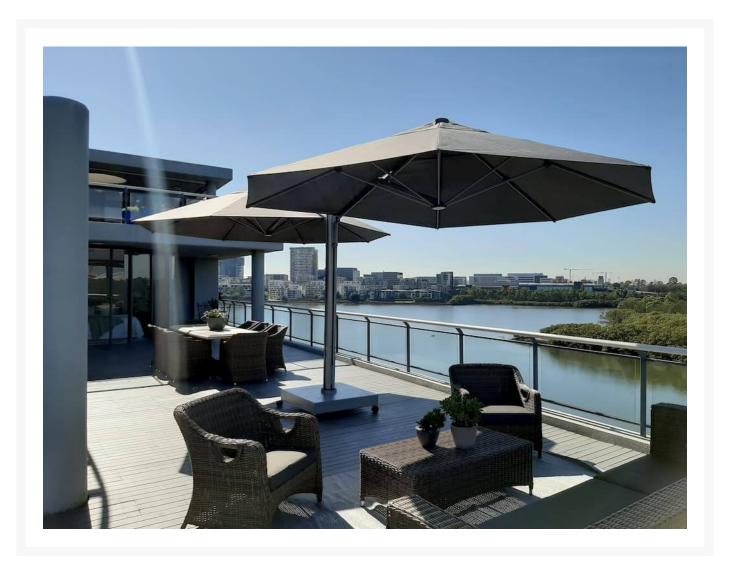

## Shadowspec Unity™ Octagon Duo Cantilever Patio Umbrella

SPC-OCTDUO

Drawing from over 25 years of experience, Shadowspec leads the industry with the best-quality cantilever umbrellas. The Shadowspec Unity™ Duo Square Cantilever Umbrella is engineered and hand built to provide style to any outdoor setting. The patented designs are integrated to create a seamless and functional aesthetic with marine-grade durability. The striking umbrella features an ingenious deployment system with no internal moving parts, cables, or crank handles. It gives you the ability to open or close the Unity™ in only three seconds.

- Made to order. May not be canceled or returned once production is underway.
- Materials: Marine-grade aluminum with 316 stainless steel components

- Color: Silver
- Two octagon canopies
- Heat-treated for structural strength
- Rotates 360 degrees for full shade coverage
- LED light technology built into the central hub
- Effortless deployment system
- Water, chlorine, mold, and mildew resistant
- Dimensions: Two 11' diameter x 9'9"H