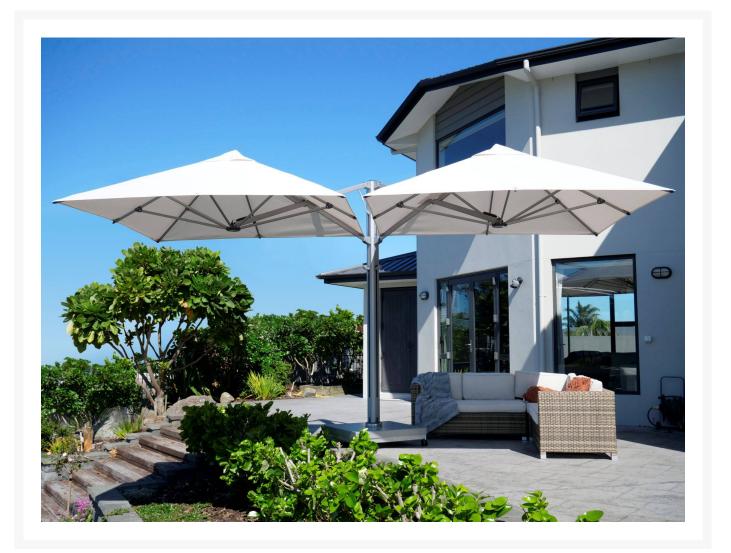

## Shadowspec Unity™ Duo Square Cantilever Patio Umbrella

SPC-DUO

Drawing from over 25 years of experience, Shadowspec leads the industry with the best-quality cantilever umbrellas. The Shadowspec Unity<sup>™</sup> Duo Square Cantilever Umbrella is engineered and hand built to provide style to any outdoor setting. The patented designs are integrated to create a seamless and functional aesthetic with marine-grade durability. The striking umbrella features an ingenious deployment system with no internal moving parts, cables, or crank handles. It gives you the ability to open or close the Unity<sup>™</sup> in only three seconds.

- Made to order. May not be canceled or returned once production is underway.
- Materials: Marine-grade aluminum with 316 stainless steel components

- Color: Silver
- Two square canopies
- Heat-treated for structural strength
- Rotates 360 degrees for full shade coverage
- LED light technology built into the central hub
- Effortless deployment system
- Water, chlorine, mold, and mildew resistant
- Dimensions: Two 8' squares x 9'6"H