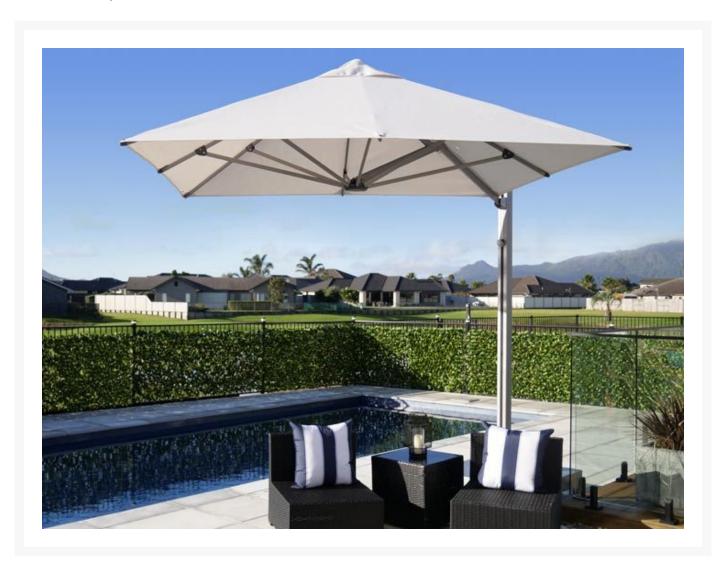

## Shadowspec Serenity™ 8' Square Cantilever Patio Umbrella

SPC-KITSTY25SQ

Drawing from over 25 years of experience, Shadowspec leads the industry with the best-quality cantilever umbrellas. The Shadowspec Serenity™ 8′ Square Cantilever Umbrella is engineered and hand built to provide style to any outdoor setting. The patented designs are integrated to create a seamless and functional aesthetic with marine-grade durability. The striking umbrella features an ingenious deployment system with no internal moving parts, cables, or crank handles. It gives you the ability to open or close the Serenity™ in only three seconds.

- Made to order. May not be canceled or returned once production is underway.
- Materials: Marine-grade aluminum with 316 stainless steel components

- Color: Silver
- Heat-treated for structural strength
- Rotates 360 degrees for full shade coverage
- LED light technology built into the central hub
- Effortless deployment system
- Water, chlorine, mold, and mildew resistant
- Dimensions: 8' square x 9'6"H