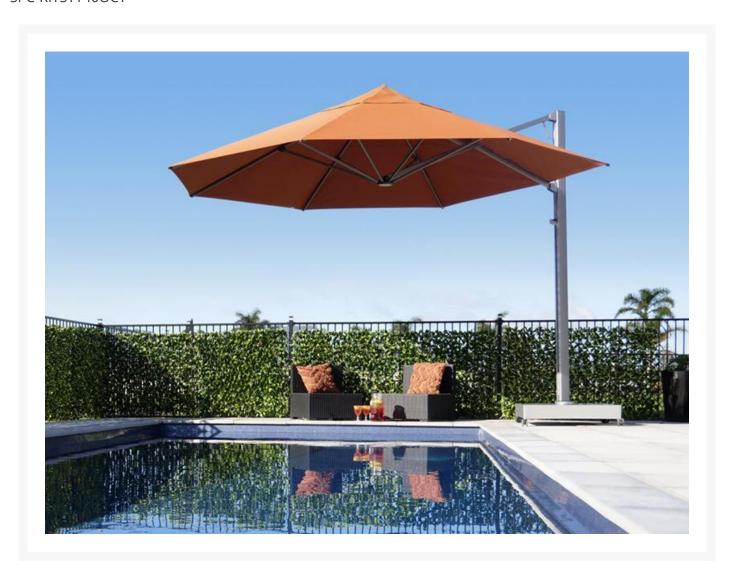

## Shadowspec Serenity™ 13' Octagon Cantilever Patio Umbrella

SPC-KITSTY40OCT

Drawing from over 25 years of experience, Shadowspec leads the industry with the best-quality cantilever umbrellas. The Shadowspec Serenity™ 13′ Octagon Cantilever Umbrella is engineered and hand built to provide style to any outdoor setting. The patented designs are integrated to create a seamless and functional aesthetic with marine-grade durability. The striking umbrella features an ingenious deployment system with no internal moving parts, cables, or crank handles. It gives you the ability to open or close the Serenity™ in only three seconds.

- Made to order. May not be canceled or returned once production is underway.
- Materials: Marine-grade aluminum with 316 stainless steel components

- Color: Silver
- Heat-treated for structural strength
- Rotates 360 degrees for full shade coverage
- LED light technology built into the central hub
- Effortless deployment system
- Water, chlorine, mold, and mildew resistant
- Dimensions: 13' octagon x 9'9"H