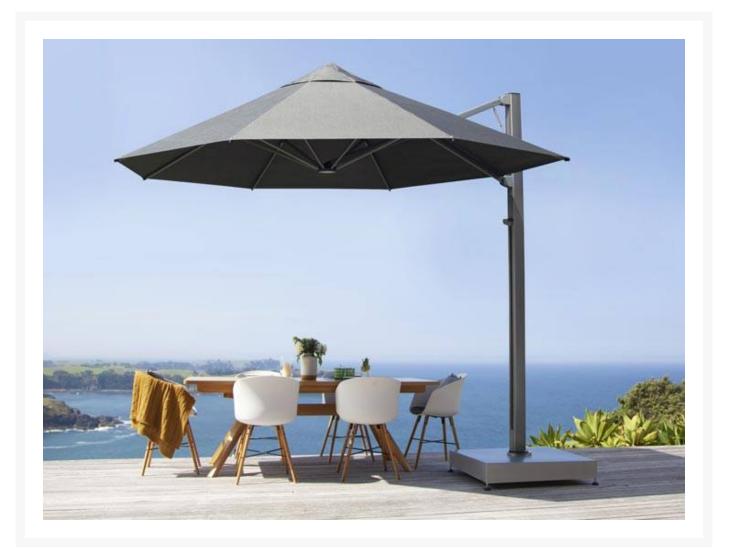

## Shadowspec Serenity™ 11' Octagon Cantilever Patio Umbrella

SPC-KITSTY35OCT

Drawing from over 25 years of experience, Shadowspec leads the industry with the best-quality cantilever umbrellas. The Shadowspec Serenity<sup>™</sup> 11' Octagon Cantilever Umbrella is engineered and hand built to provide style to any outdoor setting. The patented designs are integrated to create a seamless and functional aesthetic with marine-grade durability. The striking umbrella features an ingenious deployment system with no internal moving parts, cables, or crank handles. It gives you the ability to open or close the Serenity<sup>™</sup> in only three seconds.

- Made to order. May not be canceled or returned once production is underway.
- Materials: Marine-grade aluminum with 316 stainless steel components

- Color: Silver
- Heat-treated for structural strength
- Rotates 360 degrees for full shade coverage
- LED light technology built into the central hub
- Effortless deployment system
- Water, chlorine, mold, and mildew resistant
- Dimensions: 11' octagon x 9'9"H