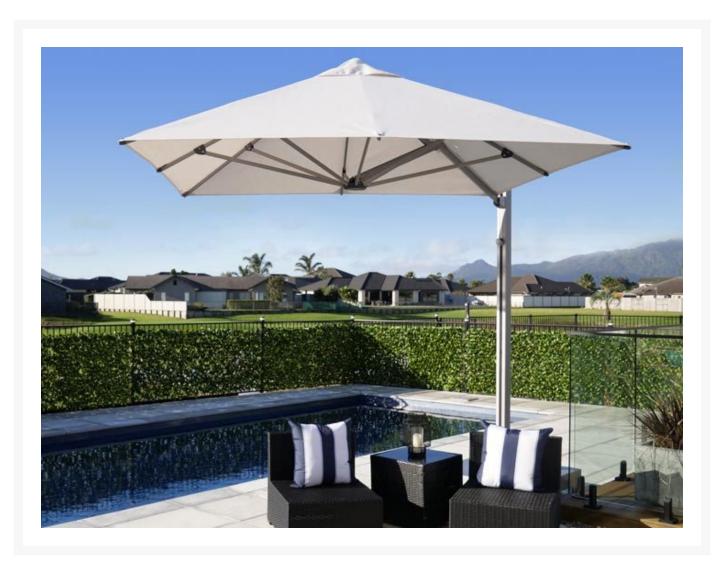

## Shadowspec Serenity™ 10' Square Cantilever Patio Umbrella

SPC-KITSTY30SQ

Drawing from over 25 years of experience, Shadowspec leads the industry with the best-quality cantilever umbrellas. The Shadowspec Serenity™ 10′ Square Cantilever Umbrella is engineered and hand built to provide style to any outdoor setting. The patented designs are integrated to create a seamless and functional aesthetic with marine-grade durability. The striking umbrella features an ingenious deployment system with no internal moving parts, cables, or crank handles. It gives you the ability to open or close the Serenity™ in only three seconds.

- Made to order. May not be canceled or returned once production is underway.
- Materials: Marine-grade aluminum with 316 stainless steel components

- Color: Silver
- Heat-treated for structural strength
- Rotates 360 degrees for full shade coverage
- LED light technology built into the central hub
- Effortless deployment system
- Water, chlorine, mold, and mildew resistant
- Dimensions: 10' square x 9'6"H