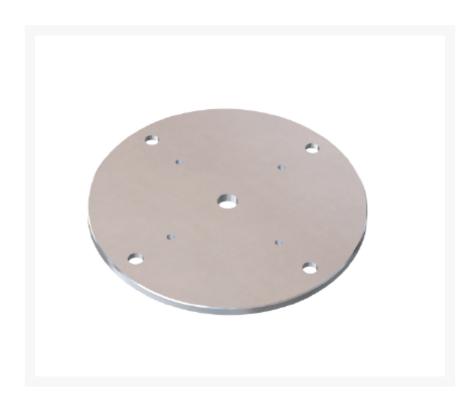

## ShadowSpec Unity<sup>™</sup> and Serenity<sup>™</sup> Umbrella Surface Plate

SPC-UM110312-2

This ShadowSpec Unity<sup>™</sup> and Serenity<sup>™</sup> Surface Plate is crafted from 316 stainless steel components. They are the perfect solution for mounting to existing concrete patio or decking. Enjoy the convenience of having your items securely attached, without sacrificing style or durability.

- Materials: 316 stainless steel components
- For deck, patio and concrete mounting
- Allows 360° umbrella rotation
- 7/10" bolt holes
- 1/2" plate thickness
- Dimensions: 14" diameter x 2"H; 22 lbs