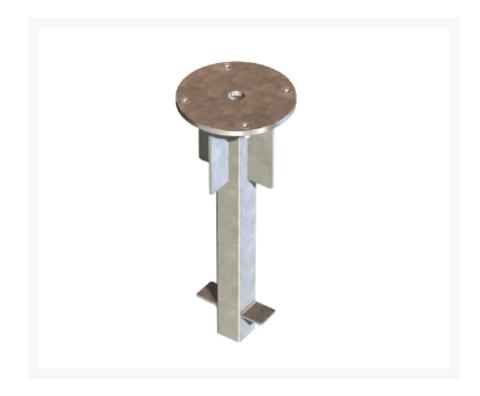

## ShadowSpec Unity™ and Serenity™ Umbrella In Ground Anchor

SPC-UM-110289-2

This ShadowSpec Unity<sup>™</sup> and Serenity<sup>™</sup> In Ground Anchor is crafted from hot-dipped galvanized steel. It is the perfect solution for mounting in new concrete and patio areas. Enjoy the convenience of having your items securely attached, without sacrificing style or durability.

- Materials: Hot-Dipped Galvanized Steel
- Allows 360° umbrella rotation
- For mounting umbrellas in new concrete and patio areas
- Pre-threaded holes
- 8" radius; 2/5" plate thickness
- Dimensions: 8" diameter x 1'8"H; 15 lbs