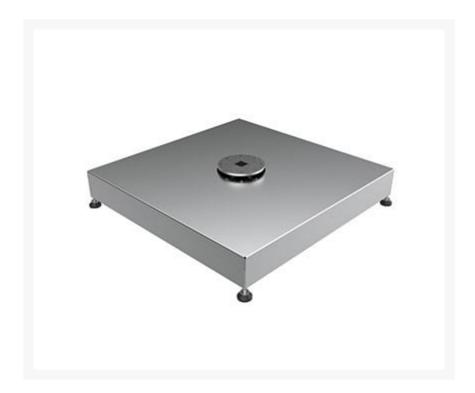

## ShadowSpec Unity™ and Serenity™ Free Standing Umbrella Base

SPC-UM110248-2

This ShadowSpec Unity™ and Serenity™ Free Standing Base is crafted from hot-dipped galvanized steel and powder-coated aluminum components.

- Includes: 1 freestanding base frame, 1 power-coated Aluminum base cover, and hardware for the Unity™ and Serenity™ Models
- Requires: 12 concrete pavers for ballast (not included)
- Concrete Paver Size Required: 16" x W 16" x D 1 3/5" paver size
- Materials: Hot Dipped Galvanized Steel
- Umbrella Compatibility: Cantilever
- Base isn't fixed to the ground and can be removed
- Allows 360° umbrella rotation
- Adjustable feet to level the base up to 2"
- Optional lockable castor wheels available (SPC-UM210287-2)
- Dimensions: 37"L x 16"W x 6"H; 44 lbs