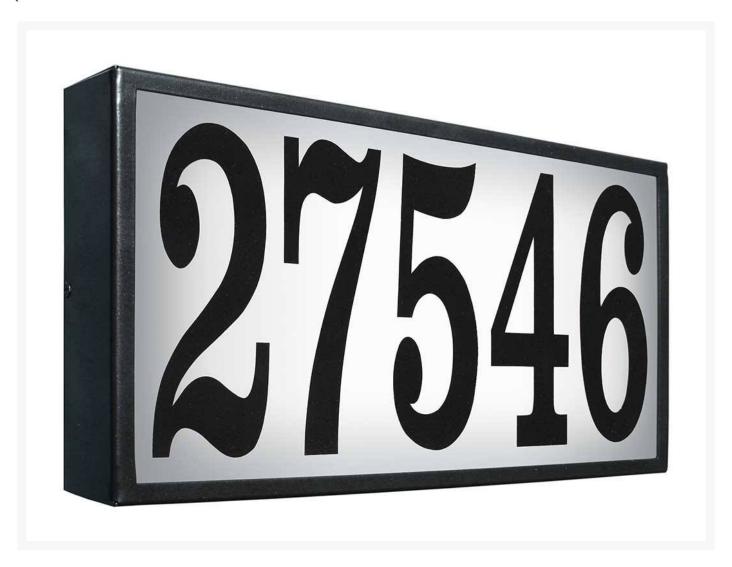

## Serrano XL Lighted Address Plaque

QUA-SRXL-AB13-BLK

Serrano (XTRA LARGE) lighted address plaque with LED lights features a galvanized steel frame with a tough black color powder coat finish. LED lights give a whiter and brighter look when lite up at night. Plaque can be seen up to 100 feet away at night and fits up to five 6" black vinyl numbers. Low voltage, plaque runs approximately 18 volts and can plug into your existing doorbell transformer. Includes 3 feet of low voltage wiring. A low voltage hardwire or plug-in transformer is also available and sold separately.

- Elegant way to display your home address
- Visible at night for guests, deliveries, and emergency vehicles up to 100 feet away
- Comes standard with up to five 6 inch tall black vinyl numbers
- Galvanized steel frame with tough powder coat finish in black
- Can attach to existing doorbell transformer or low-voltage transformer (sold separately)
- Dimensions: 5.5W x 10.5L x 2D inches