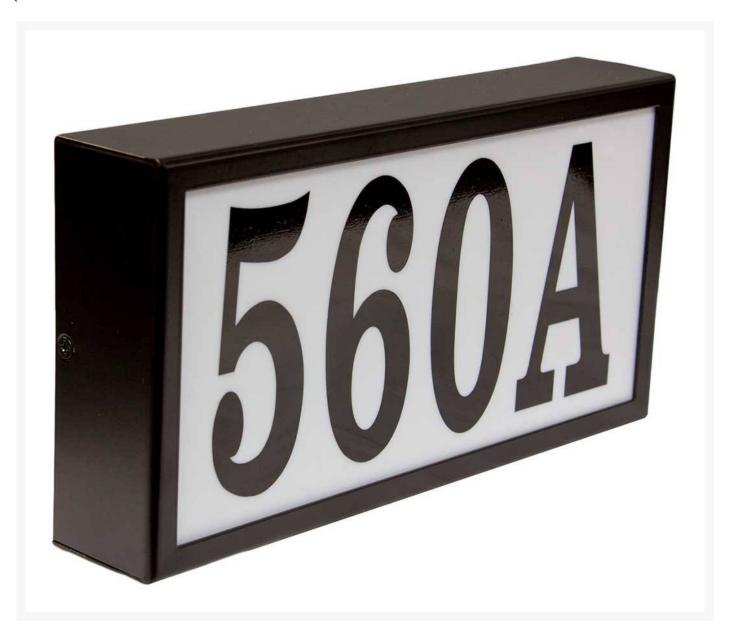

## Serrano Lighted Address Plaque

QUA-SRST-AB60

Serrano (Standard) lighted address plaque features a galvanized steel frame with a tough color powder coat finish. Plaque can be seen up to 100 feet away at night and comes with 4" black polymer numbers 0-9 twice and tube of adhesive glue in the box. Low voltage, plaque runs between 15 – 18 volts and can plug into your existing doorbell transformer. A set of bulbs are included with 3 feet of low voltage wiring. A low voltage hardwire or plug-in transformer are also available and sold separately.

- Elegant way to display your home address
- Visible at night for guests, deliveries, and emergency vehicles up to 100 feet away

- Comes standard with black polymer raised numbers 0-9 twice
- Galvanized steel frame with tough powder coat finish in black or bronze
- Can attach to existing doorbell transformer or low-voltage transformer (sold separately)
- Dimensions: 5.5W x 10.5L x 2D inches