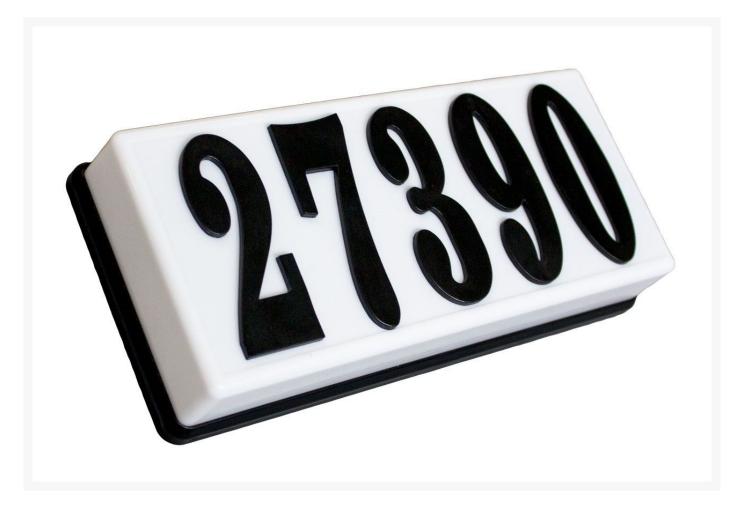

## Serrano Classic Lighted Address Plaque

QUA-SRP-AB01-BLK

Serrano (Classic) lighted address plaque features a polymer backplate with a tough plastic lens. Plaque can be seen up to 100 feet away at night and comes with 4" black polymer numbers 0-9 twice and tube of adhesive glue in the box. Low voltage, plaque runs approx 12 to 14 volts. A set of bulbs are included with 3 feet of low voltage wiring. A low voltage transformer is also available and sold separately. (Please note: Any higher voltage than 14 volts will cause the backplate and lens to melt due to the heat generated by not staying within manufacturer specification.)

- Elegant way to display your home address
- Visible at night for guests, deliveries, and emergency vehicles
- Comes standard with black polymer raised numbers 0-9 twice
- Low voltage fixture
- Can attach to existing doorbell transformer or low-voltage transformer (sold separately)

• Dimensions: 5.5W x 10.5L x 2D inches