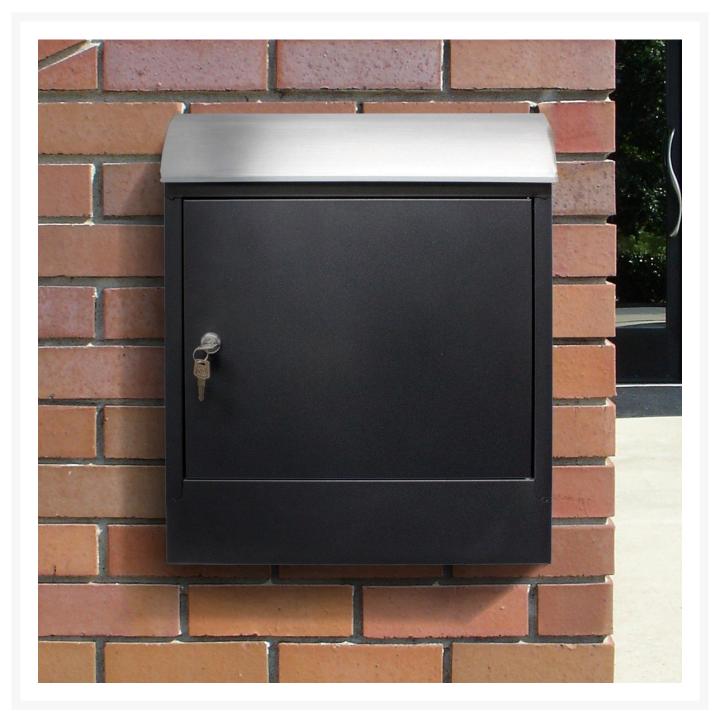

## Selma Locking Small Package Bin and Mailbox

QUA-WF-PB018

The Selma is a rich and roomy wall mount mail and parcel box which can hold numerous pieces of mail or small parcel packages. Parcel / mailbox is made of galvanized steel with a tough black powder coat finish and

features a stainless steel top cover. Front locking door swings open for easy parcel or mail retrieval, a lock and set of keys are included.

- Handcrafted from solid, heavy gauge galvanized steel
- Locking mailbox for both mail and small parcels
- Maximum parcel size: 14-1/4L x 7-3/4W x 4-1/4 D inches
- Includes lock and set of keys
- Easy installation
- Black powder coated finish with stainless steel lid
- Dimensions: 20.5L x 17W x 10D inches