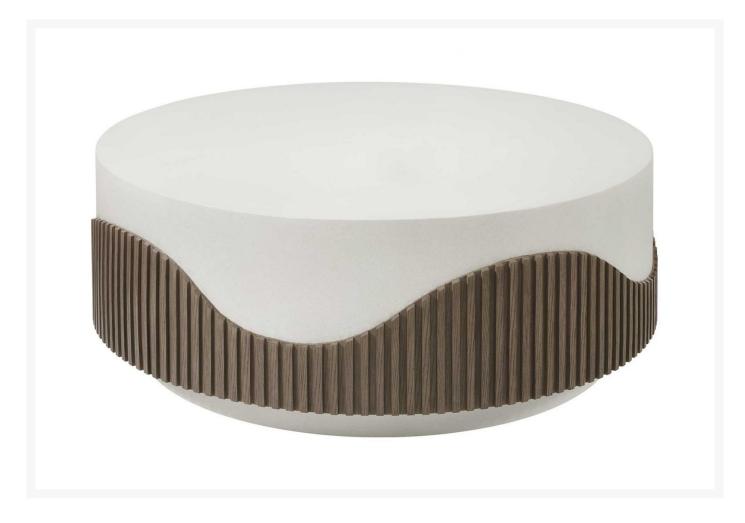

## Seasonal Living Tranquility Round Coffee Table 42"

SLV-S156611006

The Provenance Collection offers a beautiful balance of color. Created from wood, limestone, or ceramic materials, these pieces produce exquisite symmetry and style.