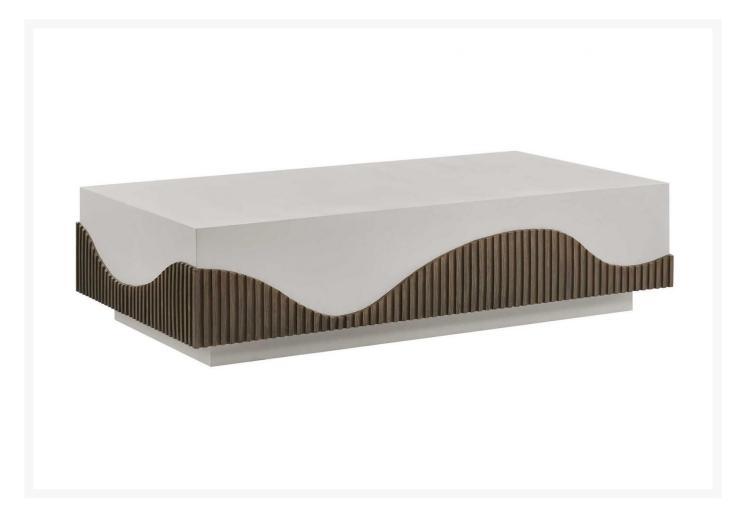

## Seasonal Living Tranquility Rectangle Coffee Table 60"

SLV-S15638061316

The Provenance Collection offers a beautiful balance of color. Created from wood, limestone, or ceramic materials, these pieces produce exquisite symmetry and style.