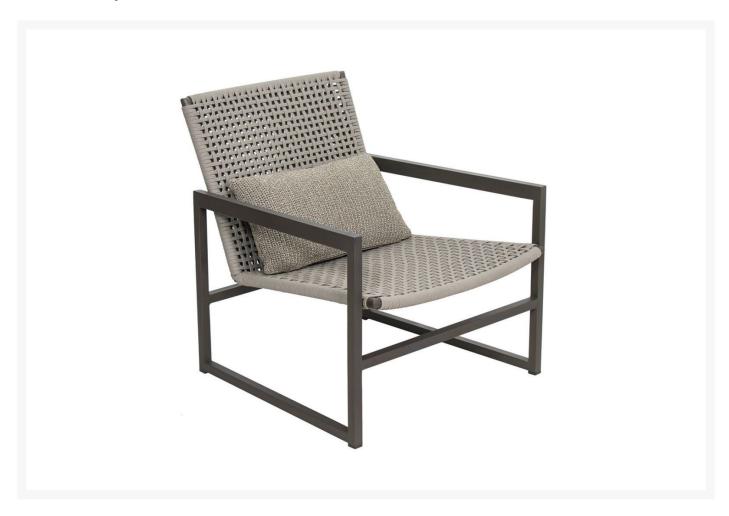

## Seasonal Living Torres Strait Lounge Chair

SLV-620FT028P2JBT

The Archipelago Furniture Collection is infused with striking gray, taupe, and topaz hues. Complimenting the ocean tones, it is perfect for luxurious dining or relaxed seating. This handcrafted collection is created using powder-coated metals. The frames are meticulously wrapped with polypropylene yarns that are woven into appealing patterns.

- Handcrafted with quality materials
- Powder-coated aluminum nut brown frame
- Polypropylene rope taupe weave
- Dimensions: 28"L X 33.5"W X 29"H

Seat Height: 15"Seat Depth: 22.5"Arm Height: 20.5"Weight: 18 lbs