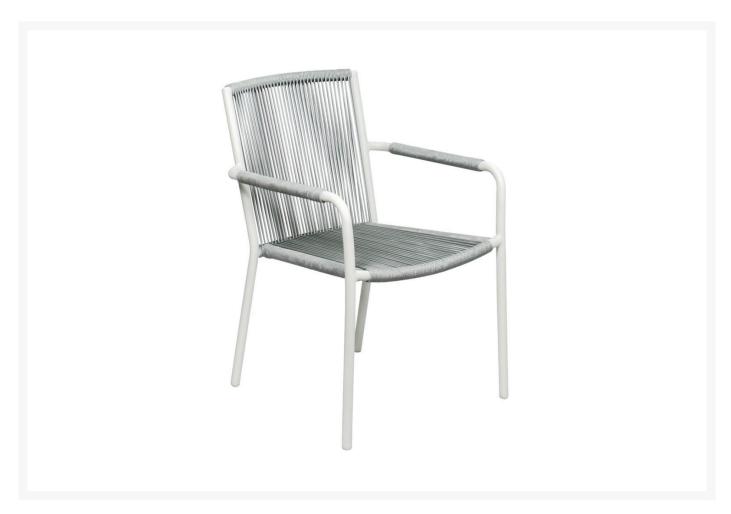

## Seasonal Living Stockholm White Dining Armchair - Set of 2

SLV-620FT040P2CWD

The Archipelago Collection is infused with striking gray, taupe, and topaz hues. Complimenting the ocean tones, it is perfect for luxurious dinners or relaxing. It is handcrafted using powder-coated metals. The frames are meticulously wrapped with polypropylene yarns that are woven into appealing patterns.

• Handcrafted with quality materials

- Powder-coated coconut white aluminum frame
- Polypropylene gray rope weave
- Dimensions: 23"L X 25"W X 33"H; 13 lbs

Seat Depth: 18"Seat Height: 17"Arm Height: 25"