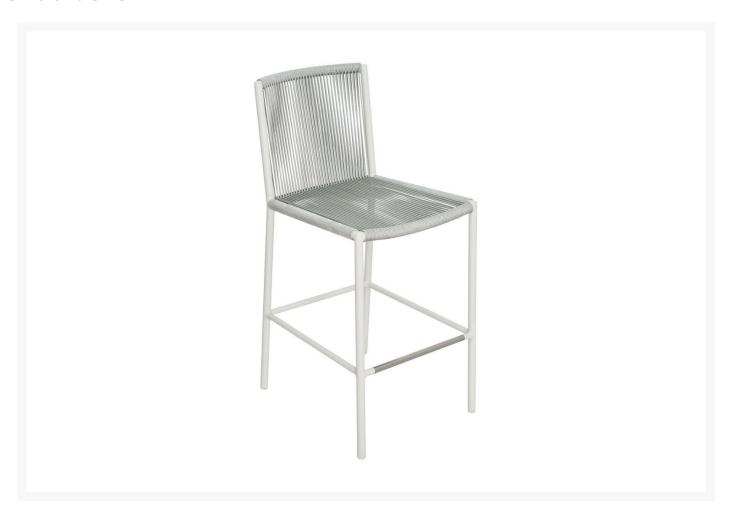

## Seasonal Living Stockholm White Bar Stool - Set of 2

SLV-620FT043P2CWD

The Archipelago Collection is infused with striking gray, taupe, and topaz hues. Complimenting the ocean tones, it is perfect for luxurious dinners or relaxing. It is handcrafted using powder-coated metals. The frames are meticulously wrapped with polypropylene yarns that are woven into appealing patterns.

• Handcrafted with quality materials

- Powder-coated coconut white aluminum frame
- Polypropylene gray rope weave
- Dimensions:19"L X 24.5"W X 41.5"H

Seat Depth: 18.5"Seat Height: 28"