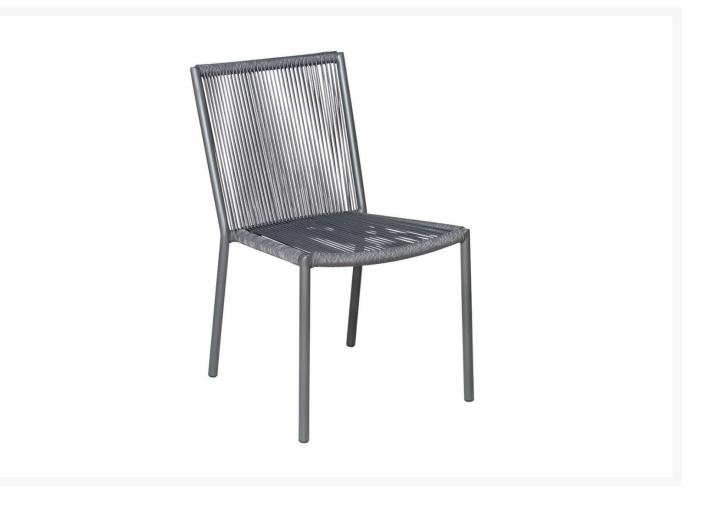

## Seasonal Living Stockholm Gray Dining Side Chair - Set of 2

SLV-620FT041P2DGP

The Archipelago Collection is infused with striking gray, taupe, and topaz hues. Complimenting the ocean tones, it is perfect for luxurious dinners or relaxing. It is handcrafted using powder-coated metals. The frames are meticulously wrapped with polypropylene yarns that are woven into appealing patterns.

• Handcrafted with quality materials

- Powder-coated dark gray aluminum frame
- Polypropylene dark gray rope weave
- Dimensions: 20.5"L X 25"W X 33"H; 13 lbs
- Seat Depth: 18"
- Seat Height: 17"