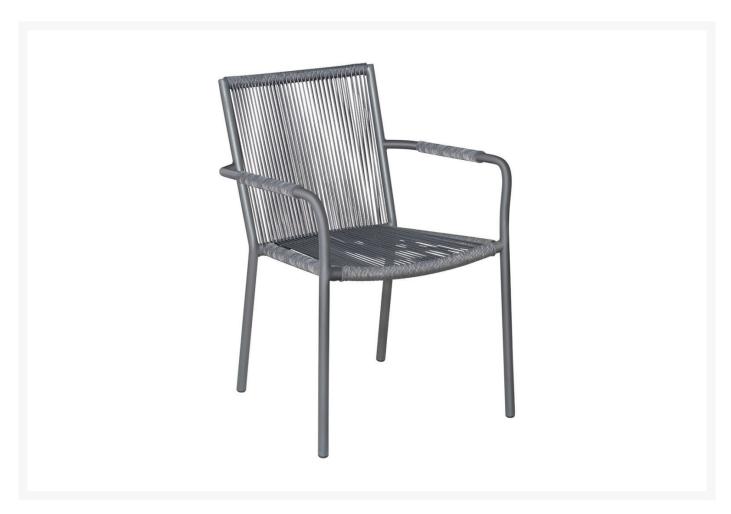

## Seasonal Living Stockholm Gray Dining Armchair - Set of 2

SLV-620FT040P2DGP

The Archipelago Collection is infused with striking gray, taupe, and topaz hues. Complimenting the ocean tones, it is perfect for luxurious dinners or relaxing. It is handcrafted using powder-coated metals. The frames are meticulously wrapped with polypropylene yarns that are woven into appealing patterns.

• Handcrafted with quality materials

- Powder-coated dark gray aluminum frame
- Polypropylene dark gray rope weave
- Dimensions: 23"L X 25"W X 33"H; 13 lbs

Seat Depth: 18"Seat Height: 17"Arm Height: 25"