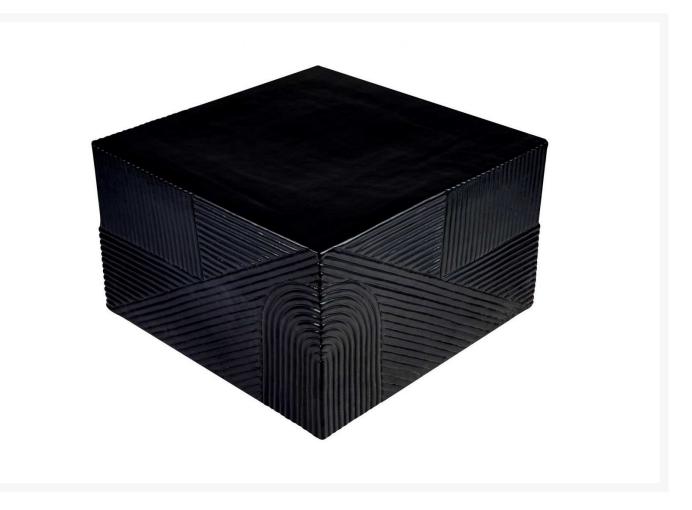

## Seasonal Living Serenity Textured Square Table 24"

SLV-C3080303

The Provenance Collection offers a beautiful balance of color. Created from wood, limestone, or ceramic materials, these pieces produce exquisite symmetry and style.

- Handcrafted with quality materials
- Handmade semi-gloss glazed ceramic

- Available in several colors
- Dimensions: 24"L x 24"W x 15"H
- Weight: 51 lbs