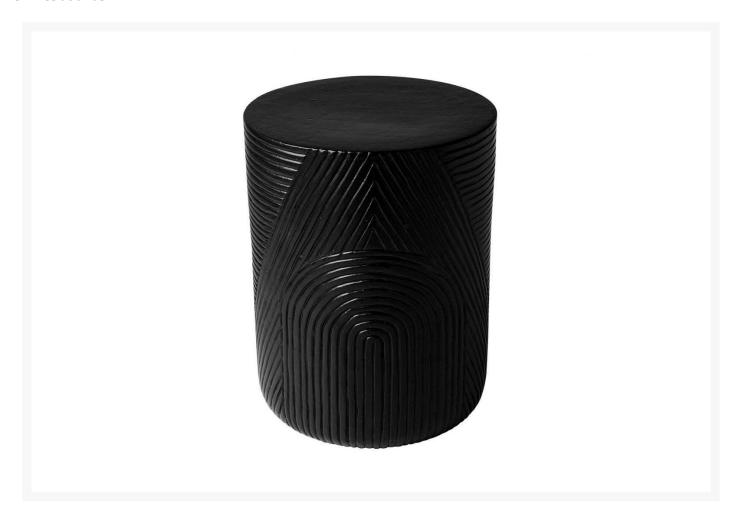

## Seasonal Living Serenity Textured Side Table 16"

SLV-C30802032

The Provenance Collection offers a beautiful balance of color. Created from wood, limestone, or ceramic materials, these pieces produce exquisite symmetry and style.

- Handcrafted with quality materials
- Handmade semi-gloss glazed ceramic

• Color: Coal

• Dimensions: 16" diameter x 22"H

• Weight: 63.5 lbs