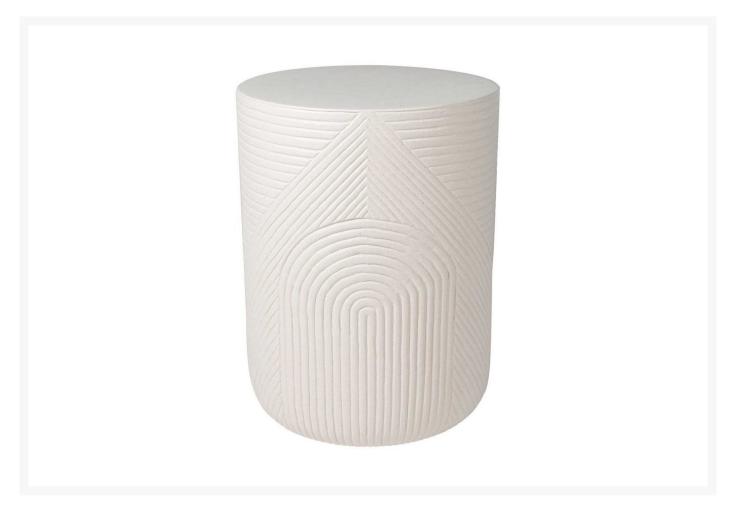

## Seasonal Living Serenity Textured Side Table 14"

SLV-C3080253

The Provenance Collection offers a beautiful balance of color. Created from wood, limestone, or ceramic materials, these pieces produce exquisite symmetry and style.

- Handcrafted with quality materials
- Handmade semi-gloss glazed ceramic

- Colors: Coal and Sand Matte
- Dimensions: 14" diameter x 20"H
- Weight: 46 lbs