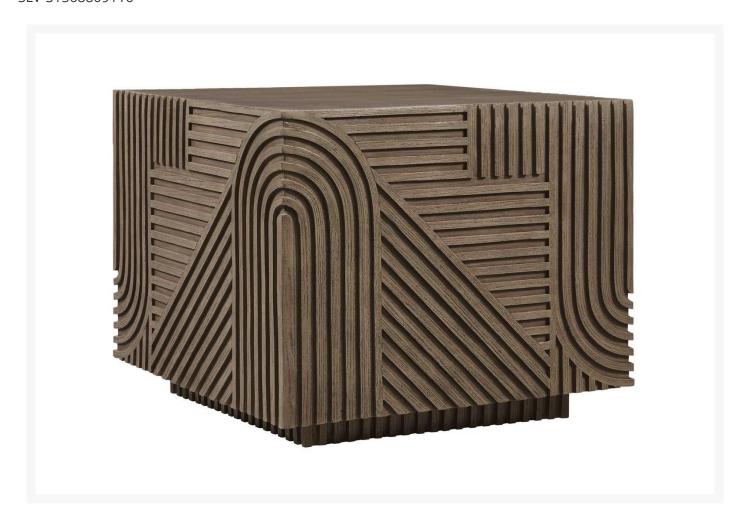

## Seasonal Living Serenity Energy Textured Square Table

SLV-S1568809116

The Provenance Collection offers a beautiful balance of color. Created from wood, limestone, or ceramic materials, these pieces produce exquisite symmetry and style.

- Handcrafted with quality materials
- Handmade semi-gloss glazed ceramic

• Dimensions: 24"L x 24"W diameter x 20"H

• Weight: 103 lbs