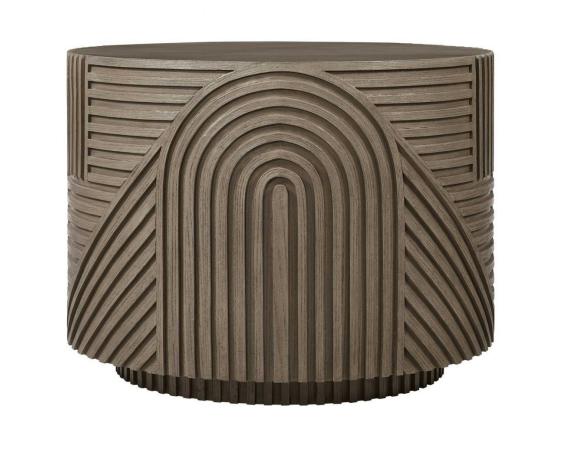

## Seasonal Living Serenity Energy Textured Round Drum Table

SLV-S1568804146

The Provenance Collection offers a beautiful balance of color. Created from wood, limestone, or ceramic materials, these pieces produce exquisite symmetry and style.

- Handcrafted with quality materials
- Handmade semi-gloss glazed ceramic

- Dimensions: 26" diameter x 20"H
- Weight: 84 lbs