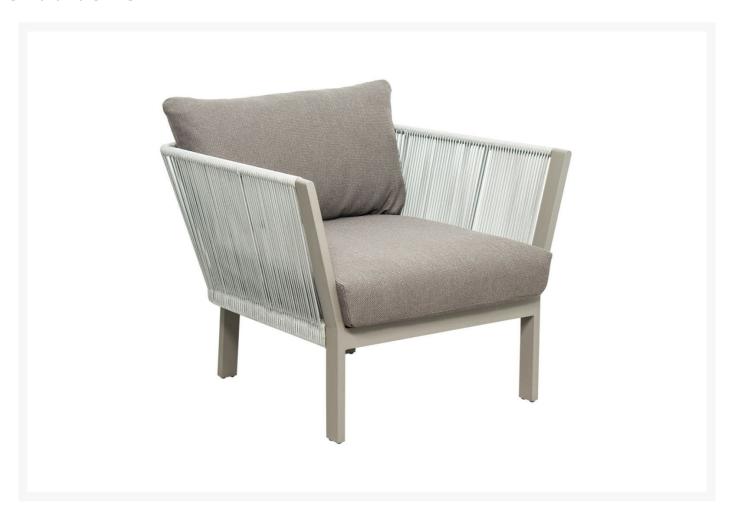

## Seasonal Living Saint Helena Lounge Chair

SLV-620FT013P2LGD

The Archipelago Furniture Collection is infused with striking gray, taupe, and topaz hues. Complimenting the ocean tones, it is perfect for luxurious dinners or relaxing. It is handcrafted using powder-coated metals. The frames are meticulously wrapped with polypropylene yarns that are woven into appealing patterns.

• Handcrafted with quality materials

- Powder-coated aluminum frame
- Polypropylene rope weave
- Foam cushions with polyester zippered covers
- Colors: light gray frame with taupe cushions
- Dimensions: 31"L X 37"W X 33.5"H