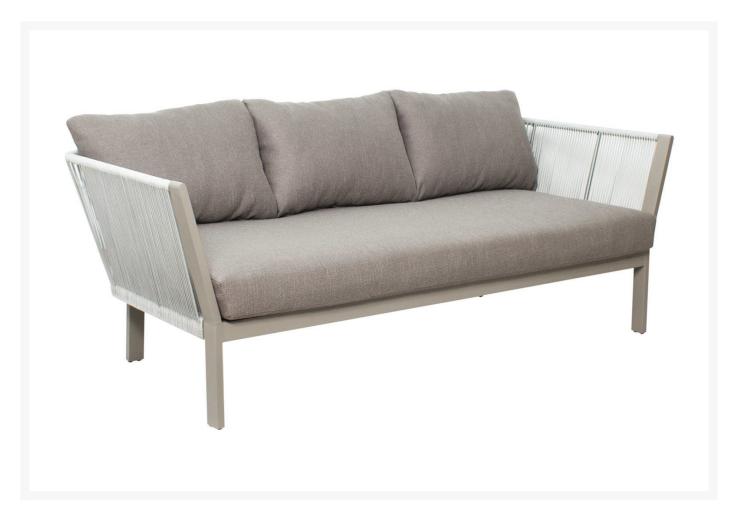

## Seasonal Living Saint Helena 3-Seat Sofa

SLV-620FT012P2LGD

The Archipelago Furniture Collection is infused with striking gray, taupe, and topaz hues. Complimenting the ocean tones, it is perfect for luxurious dinners or relaxing. It is handcrafted using powder-coated metals. The frames are meticulously wrapped with polypropylene yarns that are woven into appealing patterns.

• Handcrafted with quality materials

- Powder-coated aluminum frame
- Polypropylene rope weave
- Foam cushions with polyester zippered covers
- Colors: light gray frame with taupe cushions
- Dimensions: 81"L x 31"W x 33.5"H

Seat Height: 18"Seat Depth: 21"Arm Height: 29.5"Weight: 61.5 lbs