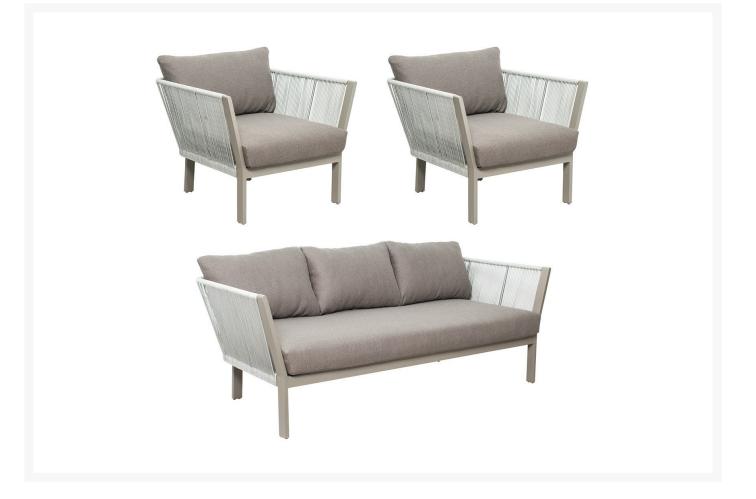

## Seasonal Living Saint Helena 3-Piece Lounge Set

SLV-620FT014P2LGDG

The Archipelago Furniture Collection is infused with striking gray, taupe, and topaz hues. Complimenting the ocean tones, it is perfect for luxurious dinners or relaxing. It is handcrafted using powder-coated metals. The frames are meticulously wrapped with polypropylene yarns that are woven into appealing patterns.

• Includes: 2 Lounge Chairs and 1 Sofa

- Handcrafted with quality materials
- Powder-coated galvanized steel frame
- Polypropylene rope weave
- Foam cushions with polyester zippered covers
- Colors: dark gray with taupe cushions
- Sofa Dimensions: 81W X 31D X 33.5"H; SH 18"H; AH 29.5"; 61.5 lbs
- Chair Dimensions: 37"L X 31"W X 33.5"H; SH 18"H; AH 29.5"; 28 lbs