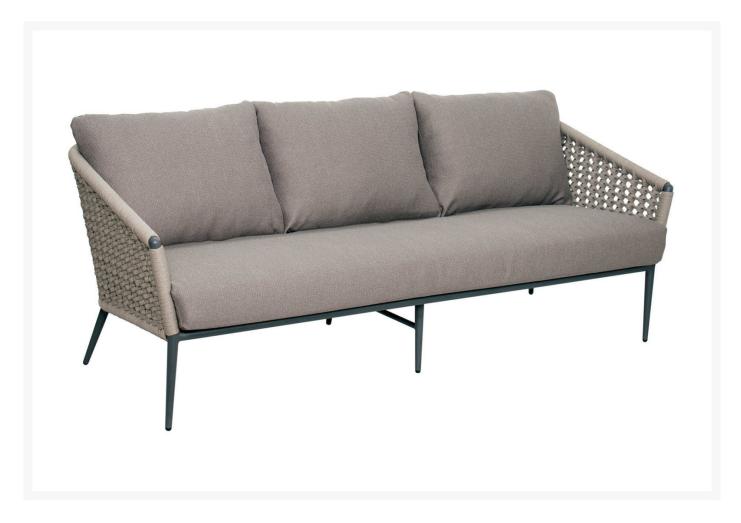

## Seasonal Living Saint Antilles 3-Seat Sofa

SLV-620FT016P2DGT

The Archipelago Furniture Collection is infused with striking gray, taupe, and topaz hues. Complimenting the ocean tones, it is perfect for luxurious dinners or relaxing. It is handcrafted using powder-coated metals. The frames are meticulously wrapped with polypropylene yarns that are woven into appealing patterns.

• Handcrafted with quality materials

- Powder-coated aluminum frame
- Polypropylene rope weave
- Foam cushions with polyester zippered covers
- Colors: dark gray frame with taupe cushions
- Dimensions: 78"L x 30"W X 33"H

Seat Height: 16.5"Seat Depth: 24"Arm Height: 22.5"Weight: 64 lbs