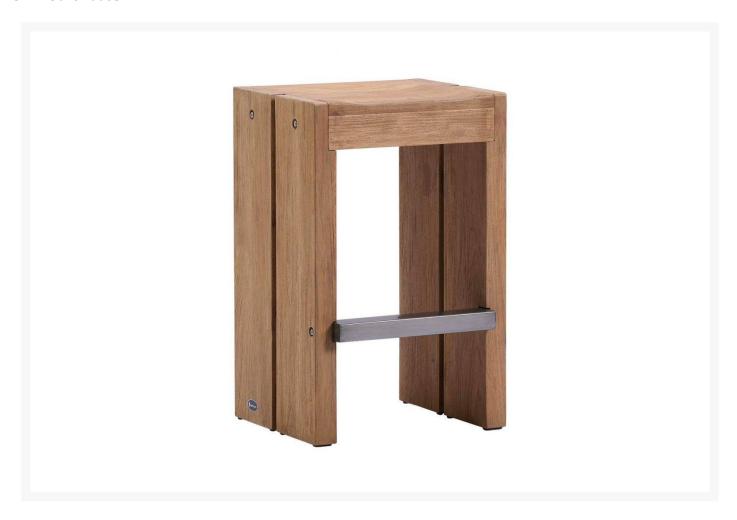

## Seasonal Living Perpetual Teak Warren Counter Stool - Set Of 2

SLV-P501970083

The Perpetual Collection provides a striking design for your outdoor living space. Created from cement, wood, or powder-coated metal, these pieces produce exquisite symmetry and style.

- Includes: 2 counter stools
- Handcrafted with quality materials

- Solid reclaimed teak, galvanized iron footrest
- Dimensions: 15"L x 12.5"W x 23.5"H