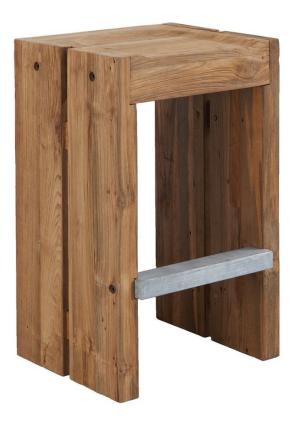

## Seasonal Living Perpetual Teak Solo Bar Stool - Set of 2

SLV-501FT047P2

The Perpetual Collection provides a striking design for your outdoor living space. Created from cement, wood, or powder-coated metal, these pieces produce exquisite symmetry and style.

- Includes: 2 bar stools
- Handcrafted with quality materials

- Solid reclaimed teak, galvanized iron footrest
- Dimensions: 13"L x 15"W x 28"H; 50.5 lbs