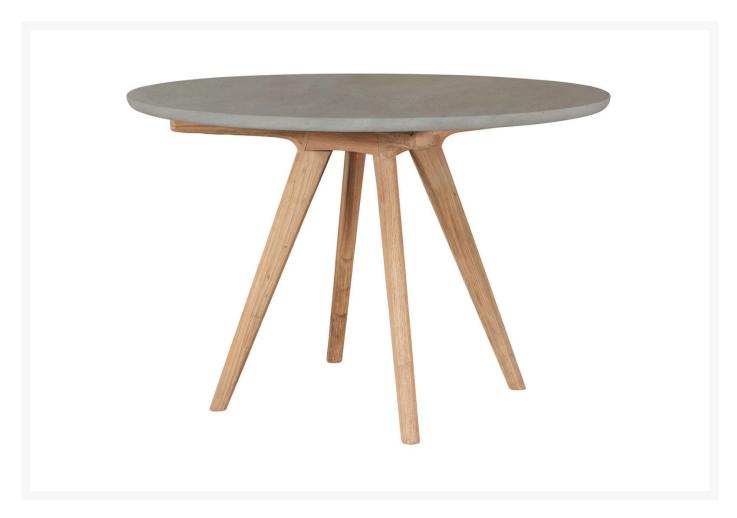

## Seasonal Living Perpetual Concrete and Teak Viola Dining Table

SLV-501FT139P2

The Perpetual Collection provides a striking design for your outdoor living space. Created from cement, wood, or powder-coated metal, these pieces produce exquisite symmetry and style.

- Handcrafted with quality materials
- Handmade lightweight concrete top, reclaimed teak base

Color: Slate Gray and Ivory WhiteDimensions: 45.5" diameter x 30"H

• Weight: 156.5 lbs