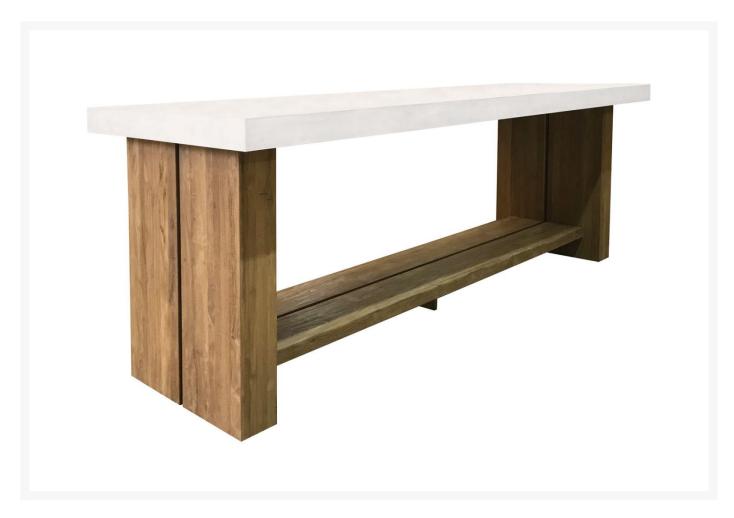

## Seasonal Living Perpetual Concrete and Teak Mykonos Bar Table

SLV-501FT169P2

The Perpetual Collection provides a striking design for your outdoor living space. Created from cement, wood, or powder-coated metal, these pieces produce exquisite symmetry and style.

- Handcrafted with quality materials
- Handmade lightweight concrete top, reclaimed teak base

Color: Slate Gray and Ivory WhiteDimensions: 118"L x 38"W x 42"H

• Weight: 518 lbs