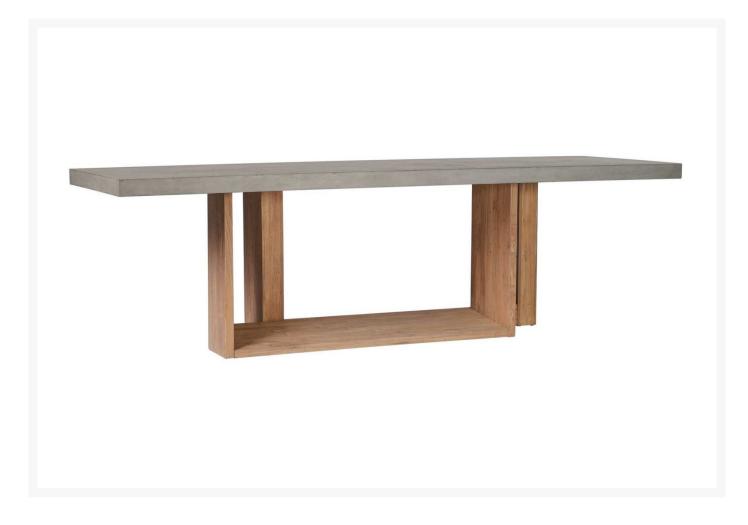

## Seasonal Living Perpetual Concrete and Teak Lucca Counter Table – Slate Gray

SLV-P501981961

The Perpetual Collection provides a striking design for your outdoor living space. Created from cement, wood, or powder-coated metal, these pieces produce exquisite symmetry and style.

- Handcrafted with quality materials
- Handmade lightweight concrete top, reclaimed teak base
- Color: Slate Gray
- Dimensions: 120"L x 40"W x 36"H
- Weight: 207 lbs