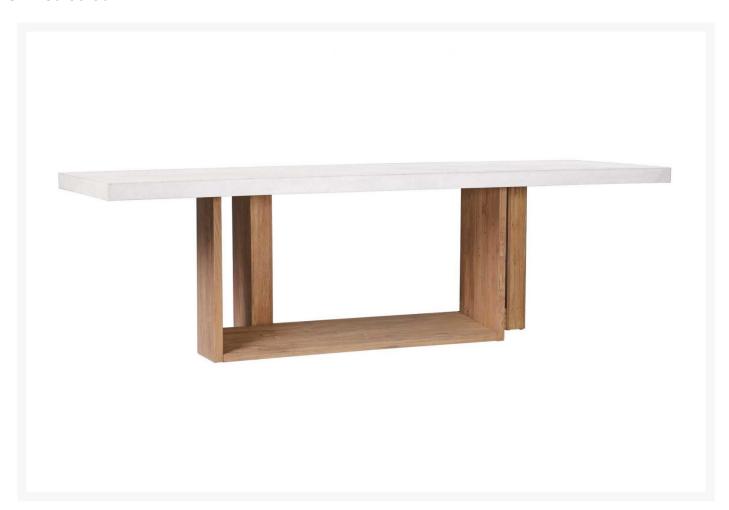

## Seasonal Living Perpetual Concrete and Teak Lucca Counter Table – Ivory White

SLV-P501981962

The Perpetual Collection provides a striking design for your outdoor living space. Created from cement, wood, or powder-coated metal, these pieces produce exquisite symmetry and style.

- Handcrafted with quality materials
- Handmade lightweight concrete top, reclaimed teak base
- Color: Ivory White
- Dimensions: 120"L x 40"W x 36"H
- Weight: 207 lbs