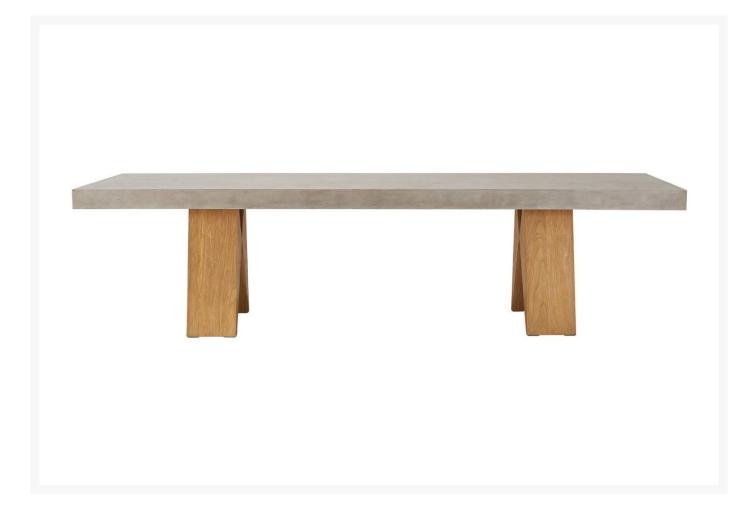

## Seasonal Living Perpetual Concrete and Teak Clip Dining Table 87"- Slate Gray

SLV-501FT187P2G-87

The Perpetual Collection provides a striking design for your outdoor living space. Created from cement, wood, or powder-coated metal, these pieces produce exquisite symmetry and style.

- Handcrafted with quality materials
- Handmade lightweight concrete top, reclaimed teak base
- Color: Slate Gray
- Dimensions: 86.5"L x 35.5"W x 30"H
- Weight: 258 lbs