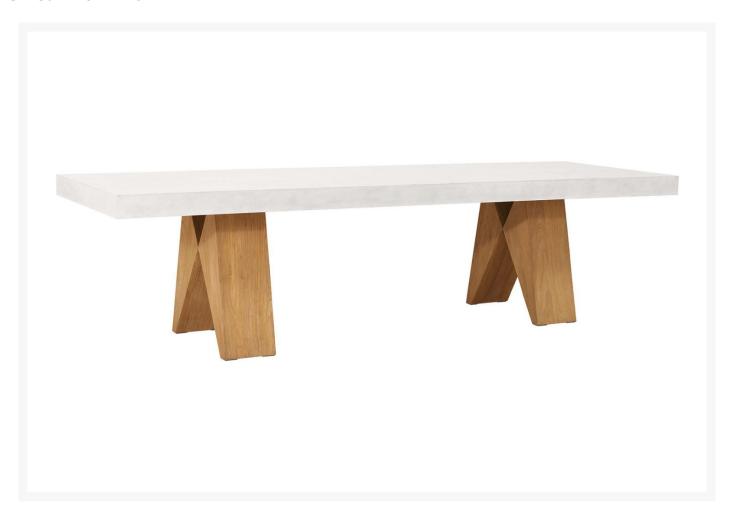

## Seasonal Living Perpetual Concrete and Teak Clip Dining Table 87"- Ivory White

SLV-501FT187P2W-87

The Perpetual Collection provides a striking design for your outdoor living space. Created from cement, wood, or powder-coated metal, these pieces produce exquisite symmetry and style.

- Handcrafted with quality materials
- Handmade lightweight concrete top, reclaimed teak base
- Color: Ivory White
- Dimensions: 86.5"L x 35.5"W x 30"H
- Weight: 258 lbs