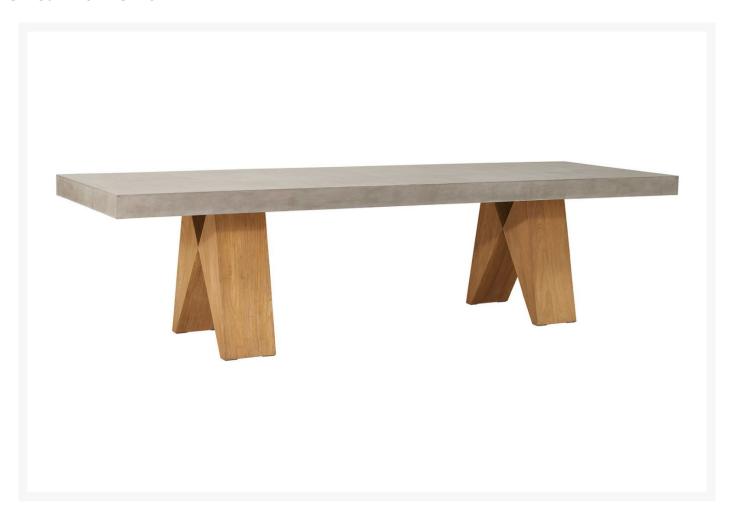

## Seasonal Living Perpetual Concrete and Teak Clip Dining Table 118"- Slate Gray

SLV-501FT187P2G-118

The Perpetual Collection provides a striking design for your outdoor living space. Created from cement, wood, or powder-coated metal, these pieces produce exquisite symmetry and style.

- Handcrafted with quality materials
- Handmade lightweight concrete top, reclaimed teak base
- Color: Slate Gray
- Dimensions: 118"L x 38"W x 30"H
- Weight: 346 lbs