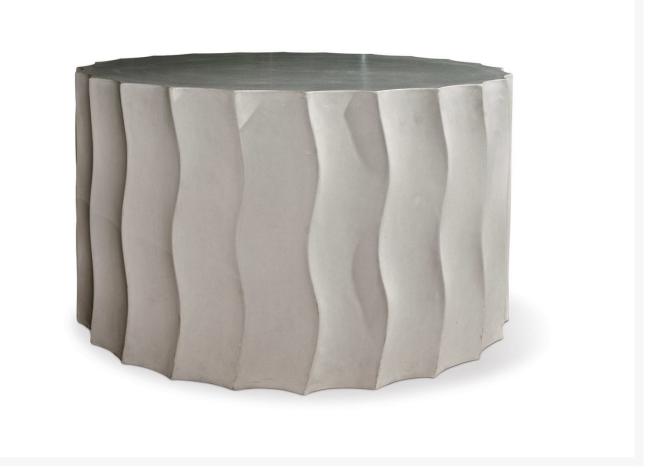

## Seasonal Living Perpetual Concrete Wave Accent Table - Wide

SLV-501FT052P2

The Perpetual Collection provides a striking design for your outdoor living space. Created from cement, wood, or powder-coated metal, these pieces produce exquisite symmetry and style.

- Handcrafted with quality materials
- Handmade lightweight concrete

- Colors: Slate Gray and Ivory White
- Dimensions: 26" diameter x 15"H
- Weight: 75 lbs