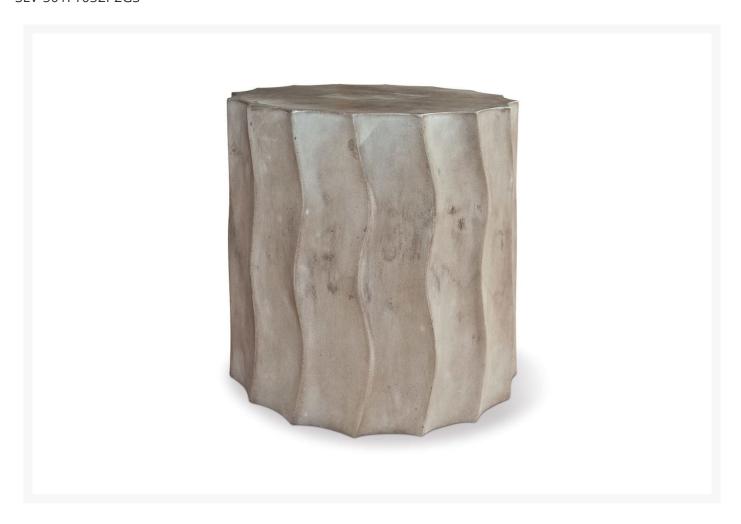

## Seasonal Living Perpetual Concrete Wave Accent Table - Short

SLV-501FT052P2GS

The Perpetual Collection provides a striking design for your outdoor living space. Created from cement, wood, or powder-coated metal, these pieces produce exquisite symmetry and style.

- Handcrafted with quality materials
- Handmade lightweight concrete

• Color: Slate Gray

• Dimensions: 16" diameter x 16"H

• Weight: 40 lbs