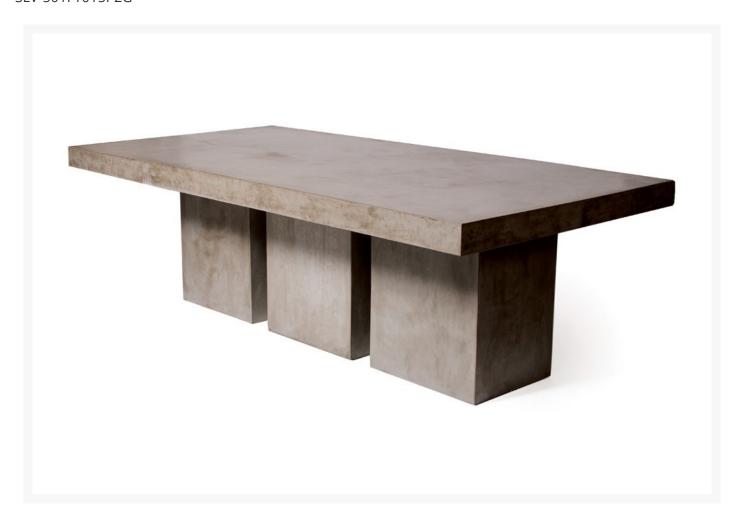

## Seasonal Living Perpetual Concrete Tuscan Dining Table

SLV-501FT015P2G

The Perpetual Collection provides a striking design for your outdoor living space. Created from cement, wood, or powder-coated metal, these pieces produce exquisite symmetry and style.

• Handcrafted with quality materials

• Handmade lightweight concrete

• Color: Slate Gray

• Dimensions: 97"L x 49"W x 31"H

• Weight: 567 lbs