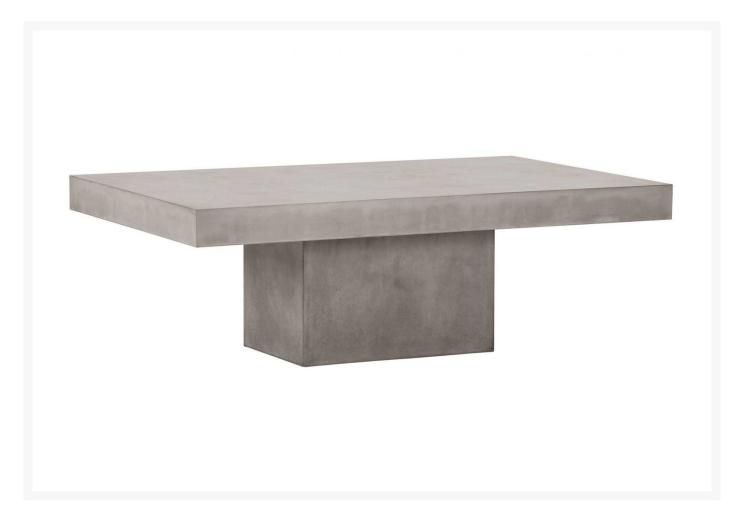

## Seasonal Living Perpetual Concrete Terrace Coffee Table - Slate Gray

SLV-P501992011

The Perpetual Collection provides a striking design for your outdoor living space. Created from cement, wood, or powder-coated metal, these pieces produce exquisite symmetry and style.

- Handcrafted with quality materials
- Handmade lightweight concrete

• Colors: Slate Gray

• Dimensions: 57"L x 35.5"W x 18.5"H

• Weight: 98 lbs