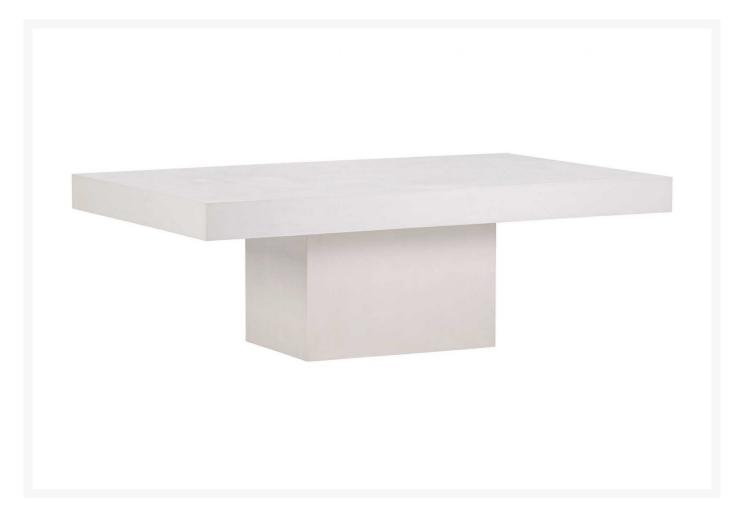

## Seasonal Living Perpetual Concrete Terrace Coffee Table - Ivory White

SLV-P501992012

The Perpetual Collection provides a striking design for your outdoor living space. Created from cement, wood, or powder-coated metal, these pieces produce exquisite symmetry and style.

- Handcrafted with quality materials
- Handmade lightweight concrete

- Colors: Ivory White
- Dimensions: 57"L x 35.5"W x 18.5"H
- Weight: 98 lbs